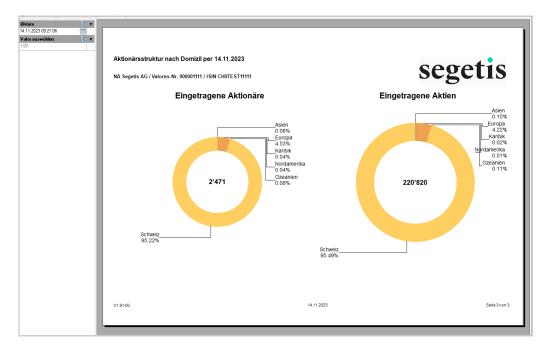

|                |                     |            | Seite 1 vor         |
|                                                                                                                                                                                                                                    |                                                                          |                                  |                                    |                                                 | 14                    | 14.11.2023                                                  | 14.11.2023          | 14.11.2023                       | 14.11.2023     | 14.11.2023          | 14.11.2023 | 14.11.2023          |

Shareholder structure by registration type



Shareholder structure by domicile